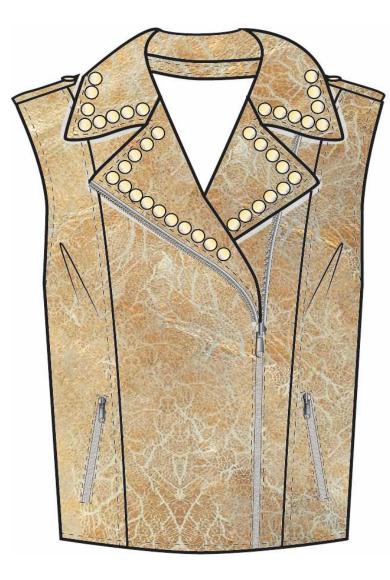

| DATE      | UPDATED:     | 06,                        | /15/16               |         | AL ACCESSORIES (ZIPF<br>ND EYE, METAL BUTT |     |      |                  |            |            |            |
|-----------|--------------|----------------------------|----------------------|---------|--------------------------------------------|-----|------|------------------|------------|------------|------------|
|           | SKIN/FABRIC  |                            | рнот                 | 0       | PLACEMENT                                  | PCS | SIZE | COLORWAY 1       | COLORWAY 2 | COLORWAY 3 | COLORWAY 4 |
| MAIN 1:   | 1: LEATHER   |                            |                      | R       | BODY                                       |     |      |                  |            |            |            |
| Article#  | CSL0442      | 237                        | 1231                 | 1 A     |                                            |     |      | Gold             |            |            |            |
| Supplier: | CSL          |                            |                      |         |                                            |     |      | Gold             |            |            |            |
| MAIN 2:   |              |                            |                      |         |                                            |     |      |                  |            |            |            |
| Article#  |              |                            |                      |         |                                            |     |      |                  |            |            |            |
| Supplier: |              |                            |                      |         |                                            |     |      |                  |            |            |            |
| LINING 1: | POLY SATIN S | STRETCH                    |                      |         | INSIDE BODY                                |     |      |                  |            |            |            |
| Article#  | PLEASE AI    | PLEASE ADVISE<br>CSL-LOCAL |                      |         |                                            |     |      | DTM CREAM        |            |            |            |
| Supplier: | CSL-LOC      |                            |                      |         |                                            |     |      | GROUND           |            |            |            |
| LINING 2: |              |                            |                      |         |                                            |     |      |                  |            |            |            |
| Article#  |              |                            |                      |         |                                            |     |      |                  |            |            |            |
| Supplier: |              |                            |                      |         |                                            |     |      |                  |            |            |            |
|           | TRIMS        |                            | рнот                 | 0       | PLACEMENT                                  | PCS | SIZE | COLORWAY 1       | COLORWAY 2 | COLORWAY 3 | COLORWAY 4 |
| ZIPPER:   | META         | L                          |                      |         |                                            |     |      | FINISH           | FINISH     | FINISH     | FINISH     |
| Article#  | PLEASE SO    | URCE                       | SEND PICTU           | JRES OF | CF/POCKETS                                 | 3   | #8   | BRASS MATCH SNAF |            |            |            |
| Supplier: | CSL          |                            | ΟΡΤΙΟ                | NS      | CETEIS                                     | 5   | #0   | TAPE COLOR       | TAPE COLOR | TAPE COLOR | TAPE COLOR |
|           |              |                            |                      |         |                                            |     |      | DTM CREAM GRND   |            |            |            |
| SNAPS     | META         | L                          |                      |         |                                            |     |      | FINISH           | FINISH     | FINISH     | FINISH     |
| Article#  | PR-22        | 2                          | 0                    |         | COLLAR, LAPEL,                             | 54  | 20L  | BRASS            |            |            |            |
| Supplier: | Prima        | 9                          | SLE:18L<br>COL:PR-22 |         | SHOULDERS                                  |     | 201  | TAPE COLOR       | TAPE COLOR | TAPE COLOR | TAPE COLOR |
|           |              |                            |                      |         |                                            |     |      |                  |            |            |            |