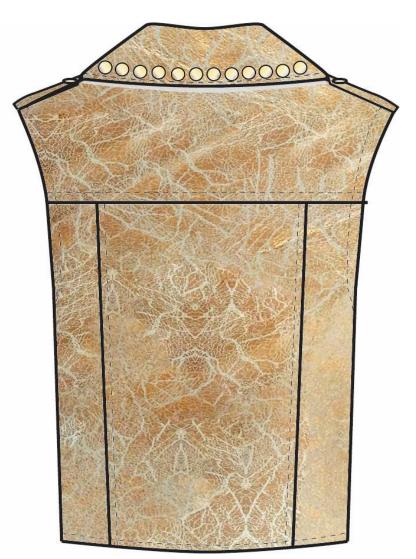

| DATE      | UPDATED:     | 06,                        | /15/16               |         | AL ACCESSORIES (ZIPF<br>ND EYE, METAL BUTT |     |      |                  |            |            |            |
|-----------|--------------|----------------------------|----------------------|---------|--------------------------------------------|-----|------|------------------|------------|------------|------------|
|           | SKIN/FABRIC  |                            | рнот                 | 0       | PLACEMENT                                  | PCS | SIZE | COLORWAY 1       | COLORWAY 2 | COLORWAY 3 | COLORWAY 4 |
| MAIN 1:   | 1: LEATHER   |                            |                      | R       | BODY                                       |     |      |                  |            |            |            |
| Article#  | CSL0442      | 237                        | 1231                 | 1 A     |                                            |     |      | Gold             |            |            |            |
| Supplier: | CSL          |                            |                      |         |                                            |     |      | Gold             |            |            |            |
| MAIN 2:   |              |                            |                      |         |                                            |     |      |                  |            |            |            |
| Article#  |              |                            |                      |         |                                            |     |      |                  |            |            |            |
| Supplier: |              |                            |                      |         |                                            |     |      |                  |            |            |            |
| LINING 1: | POLY SATIN S | STRETCH                    |                      |         | INSIDE BODY                                |     |      |                  |            |            |            |
| Article#  | PLEASE AI    | PLEASE ADVISE<br>CSL-LOCAL |                      |         |                                            |     |      | DTM CREAM        |            |            |            |
| Supplier: | CSL-LOC      |                            |                      |         |                                            |     |      | GROUND           |            |            |            |
| LINING 2: |              |                            |                      |         |                                            |     |      |                  |            |            |            |
| Article#  |              |                            |                      |         |                                            |     |      |                  |            |            |            |
| Supplier: |              |                            |                      |         |                                            |     |      |                  |            |            |            |
|           | TRIMS        |                            | рнот                 | 0       | PLACEMENT                                  | PCS | SIZE | COLORWAY 1       | COLORWAY 2 | COLORWAY 3 | COLORWAY 4 |
| ZIPPER:   | META         | L                          |                      |         |                                            |     |      | FINISH           | FINISH     | FINISH     | FINISH     |
| Article#  | PLEASE SO    | URCE                       | SEND PICTU           | JRES OF | CF/POCKETS                                 | 3   | #8   | BRASS MATCH SNAF |            |            |            |
| Supplier: | CSL          |                            | ΟΡΤΙΟ                | NS      | CETEIS                                     | 5   | #0   | TAPE COLOR       | TAPE COLOR | TAPE COLOR | TAPE COLOR |
|           |              |                            |                      |         |                                            |     |      | DTM CREAM GRND   |            |            |            |
| SNAPS     | META         | L                          |                      |         |                                            |     |      | FINISH           | FINISH     | FINISH     | FINISH     |
| Article#  | PR-22        | 2                          | 0                    |         | COLLAR, LAPEL,                             | 54  | 20L  | BRASS            |            |            |            |
| Supplier: | Prima        | 9                          | SLE:18L<br>COL:PR-22 |         | SHOULDERS                                  |     | 201  | TAPE COLOR       | TAPE COLOR | TAPE COLOR | TAPE COLOR |
|           |              |                            |                      |         |                                            |     |      |                  |            |            |            |