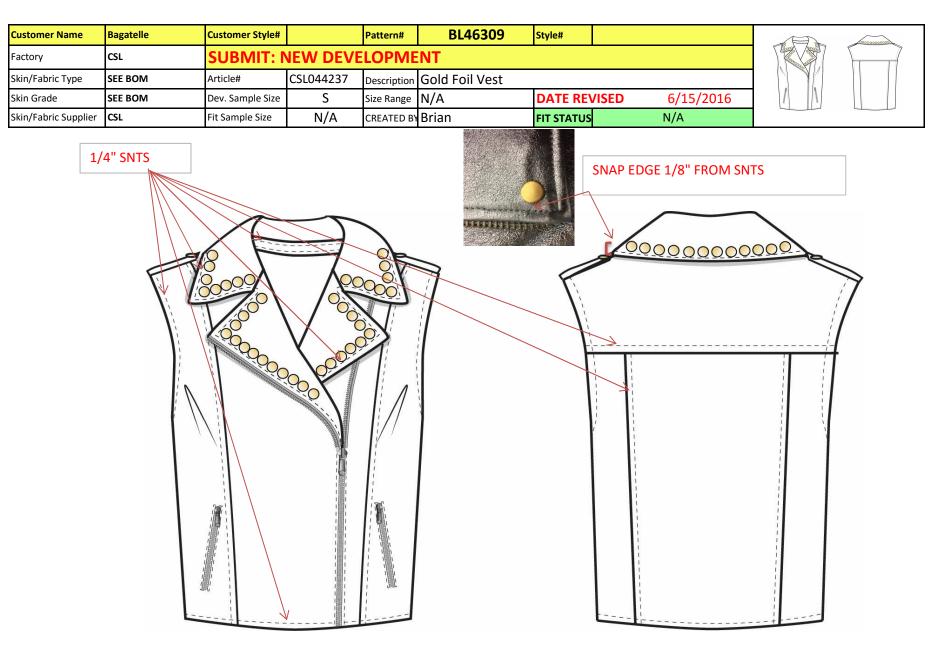

## LABELS & PLACEMENT

Lined with Facing

Main Label is Centered at Back on Lining, 1" Below Neck Edge/Seam. Machine stitch along 2-Sides with DTM Ground Thread. Size & Coo Label stitched into Neck Seam directly above Main Label on wearer's left side.

MAIN LABEL- GREY GROUND W/ WHITE TEXT. SUPPLIER: 浙江海宁锦绣商标有限公司, 吴建龙: 13017778523.email:wjl8523@126.com

**CLEAR SIZE/ COO LABEL.** SUPPLIER: **上海西文服**饰有限公司杭州办, 任伟娣(小任)

| Customer Name           | Bagatelle            | Custor                                                 | ner Style# |         |        | Pattern#   |                  | BL4630  | 9     | Style#  |          |         |      |         | ~        |         | $\frown$   |
|-------------------------|----------------------|--------------------------------------------------------|------------|---------|--------|------------|------------------|---------|-------|---------|----------|---------|------|---------|----------|---------|------------|
| Factory                 | CSL                  | SUE                                                    | BMIT: I    | NEW D   | EVELO  | OPME       | NT               |         |       |         |          |         |      |         | THV      | \$7 5   | 2000000000 |
| Skin/Fabric Type        | SEE BOM              | Article                                                | #          | CSL0442 | 37     | Descriptio | o Gold Foil Vest |         |       |         |          |         |      |         |          | 11      |            |
| Skin Grade              | SEE BOM              | Dev. Sample Size S Size Range N/A DATE REVISEE 6/15/20 |            |         |        |            |                  |         | 16    |         |          |         |      |         |          |         |            |
| Skin/Fabric Supplier    | CSL                  | Fit San                                                | nple Size  | N/      |        | CREATED I  |                  |         |       | FIT STA |          | N       | /A   |         |          |         |            |
|                         |                      | TOL.                                                   | 0/S        | 1ST FIT | DIFF   | REVISED    | DATE             | 2ND FIT | DIFF  | REVISED | DATE     | 3RD FIT | DIFF | REVISED | ######   | APPROVE | TOP        |
| POINT OF MEASUREMENTS   |                      | +/-                                                    | SPEC       | RCVD    | SPEC   | SPEC       | COMMENTS         | 3/9/15  | SPEC  | SPEC    | COMMENTS | #####   | SPEC | SPEC    | COMMENTS | D SPEC  | SPEC       |
|                         |                      |                                                        |            | 83630   |        |            |                  | 83682   |       |         |          | 83797   |      |         |          |         | SPO#       |
| CF Zipper Length        |                      | 0"                                                     | N/A        |         | #####  |            |                  |         | 0     |         |          |         | 0    |         |          |         |            |
| Shoulder Seam Forw      | ard                  | 0"                                                     | 1/2        |         | - 1/2  |            |                  |         | 0     |         |          | Ĩ       | 0    |         |          |         |            |
| Shoulder Slope (from    | n HPS)               | 0"                                                     | 1 1/2      |         | 0      |            |                  |         | 0     |         |          |         | 0    |         |          |         |            |
| CB Length (from CB I    | Neck Edge / Seam)    | 1/8                                                    | 21 1/2     |         | #####  |            |                  |         | - 1/4 |         |          |         | 0    |         |          |         |            |
| Front Body Length (fr   | rom HPS)             | 1/8                                                    | 22 1/2     |         | #####  |            |                  |         | - 3/8 |         |          |         | 0    |         |          |         |            |
| Across Shoulder         |                      | 1/4                                                    | 14 1/2     |         | #####  |            |                  |         | 1/4   |         |          |         | 0    |         |          |         |            |
| Across Back: 4" dowr    | n fr CB              | 1/4                                                    | 14 1/2     |         | #####  |            |                  |         | 1/4   |         |          |         | 0    |         |          |         |            |
| Across Front: 5" dow    | n fr HPS             | 1/4                                                    | 13         |         | ###    |            |                  |         | 1/4   |         |          |         | 0    |         |          |         |            |
| Across Front: 5" dow    | n fr HPS - HALF ONLY |                                                        |            |         |        |            |                  |         |       |         |          | 1       |      |         |          |         |            |
| Bust Circumference      | (1" below AH Seam)   | 1/2                                                    | 37         |         | ###    |            |                  |         | 0     |         |          |         | 0    |         |          |         |            |
| Bust - Front Half (1" b | pelow AH Seam)       | 1/8                                                    |            |         | 0      |            |                  |         | 0     |         |          |         | 0    |         |          |         |            |
| Bust Back Only (1" be   | elow AH Seam)        | 1/4                                                    |            |         | 0      |            |                  |         | 0     |         |          |         | 0    |         |          |         |            |
| Waist Placement (fro    | m HPS)               | 1/8                                                    | 15 1/2     |         | #####  |            |                  |         | 0     |         |          |         | 0    |         |          |         |            |
| Waist Circumference     |                      | 1/2                                                    | 34         |         | ###    |            |                  |         | 0     |         |          |         | 0    |         |          |         |            |
| Waist Front Only - Ha   | lf                   | 1/8                                                    |            |         | 0      |            |                  |         | 0     |         |          |         | 0    |         |          |         |            |
| Waist Back Only         |                      | 1/4                                                    |            |         | 0      |            |                  |         | 0     |         |          |         | 0    |         |          |         |            |
| Sweep Circumferenc      | e (Straight)         | 1/2                                                    |            |         | 0      |            |                  |         | -1    |         |          |         | 0    |         |          |         |            |
| Sweep Circumferenc      | e (Along Edge)       |                                                        | 36         |         | ###    |            |                  |         | 0     |         |          |         | 0    |         |          |         |            |
| CB WB Placement (fr     | m btm hem edge)      | 0"                                                     |            |         | 0      |            |                  |         | 0     |         |          |         | 0    |         |          |         |            |
| CB Waistband Height     | t                    | 0"                                                     |            |         | 0      |            |                  |         | - 1/4 |         |          |         | 0    |         |          |         |            |
| AH Circumference (A     | long Edge/Seam)      | 1/4                                                    | 19 1/2     |         | #####  |            |                  |         | 0     |         |          |         | 0    |         |          |         |            |
| AH Placement (from      | HPS) **REF. ONLY**   |                                                        |            |         | 0      |            |                  |         | 0     |         |          |         | 0    |         |          |         |            |
| NK Width (edge to ed    | lge or seam to seam) | 1/8                                                    | 6 1/2      |         | -6 1/2 |            |                  |         | 0     |         |          |         | 0    |         |          |         |            |
| Front NK Drop (from     | HPS to Edge)         | 1/8                                                    | 3 3/4      |         | -3 3/4 |            |                  |         | - 1/2 |         |          |         | 0    |         |          |         |            |
| Back NK Drop (from      | HPS to Edge)         | 1/8                                                    | 3/4        |         | - 3/4  |            |                  |         | 0     |         |          |         | 0    |         |          |         |            |
| CB YOKE HEIGHT          |                      | 0"                                                     | 5          |         | -5     |            |                  |         | 0     |         |          |         | 0    |         |          |         |            |
| Epaulette width         |                      | 1/8                                                    | 1 1/2      |         |        |            |                  |         |       |         |          |         |      |         |          |         |            |
| Epaulette Length        |                      | 1/8                                                    | 3 1/2      |         |        |            |                  |         |       |         |          |         |      |         |          |         |            |
|                         |                      |                                                        |            |         |        |            |                  |         |       |         |          |         |      |         |          |         |            |