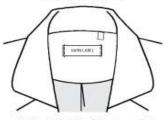

## LABELS & PLACEMENT

Lined with Facing

Main Label is Centered at Back on Lining, 1" Below Neck Edge/Seam. Machine stitch along 2-Sides with DTM Ground Thread. Size & Coo Label stitched into Neck Seam directly above Main Label on wearer's left side.